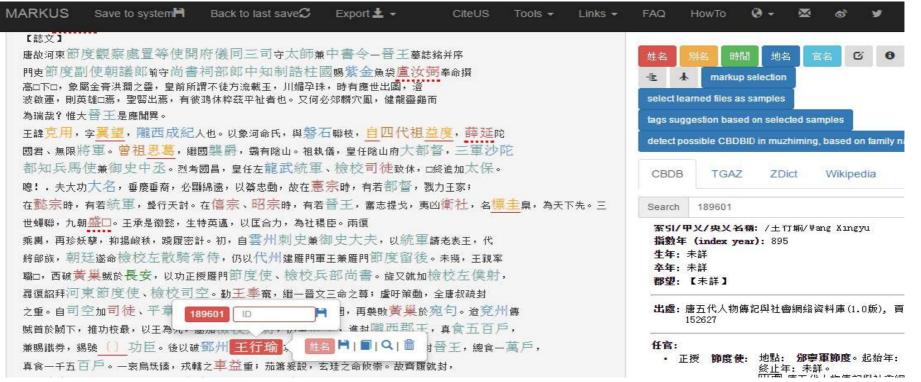

## How to Extract and Read the Information from the Epigraphs

- 1. Read the epigraphs carefully, find the related information and type into the excel manually.
- 2. Use Markus to read and check the epigraphs once again. (OCR first)

## Why Digital Methods Matter in my Project

- ♦ Digital Tools:
- Markus helps to read and extract information, in case of any missing.
- Excel helps to filter one certain kind of information, do quick search, or reorder the information.
- Further studies: network analysis.....
  - ♦ Beyond Digital Tools:
- Be sensitive to important information
- The possibility to do quantitative analysis in Medieval Chinese history
- Make myself more clear with the help of the forms (compared to notes)
- Digital thoughts and new questions......